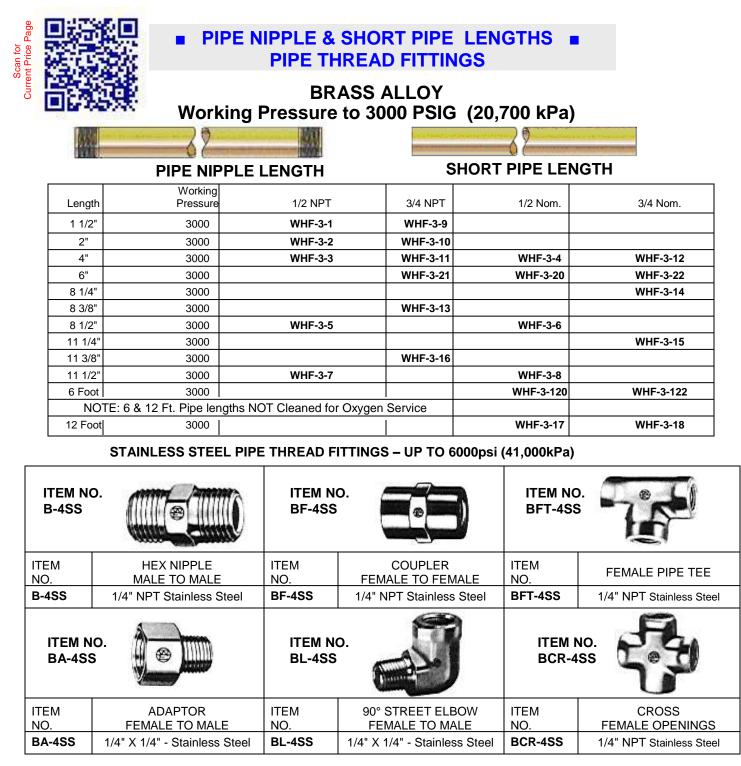

## PRICES FOR ITEMS ON THIS PAGE

|               | ITEM NO. | UNIT PRICE | ITEM NO. | UNIT PRICE  | ITEM NO.  | UNIT PRICE  |
|---------------|----------|------------|----------|-------------|-----------|-------------|
|               | WHF-3-1  | \$7.00 EA  | WHF-3-11 | \$18.24 EA  | WHF-3-22  | \$17.60 EA  |
| RESSURE       | WHF-3-2  | \$10.88 EA | WHF-3-12 | \$14.66 EA  | WHF-3-120 | \$133.38 EA |
|               | WHF-3-3  | \$10.96 EA | WHF-3-13 | \$39.94 EA  | WHF-3-122 | \$181.04 EA |
| AIR) FITTINGS | WHF-3-4  | \$9.84 EA  | WHF-3-14 | \$24.28 EA  | B-4SS     | \$20.00 EA  |
| ,             | WHF-3-5  | \$48.04 EA | WHF-3-15 | \$48.32 EA  | BA-4SS    | \$27.00 EA  |
|               | WHF-3-6  | \$15.74 EA | WHF-3-16 | \$60.74 EA  | BCR-4SS   | \$143.00 EA |
|               | WHF-3-7  | \$50.60 EA | WHF-3-17 | \$259.70 EA | BF-4SS    | \$26.00 EA  |
|               | WHF-3-8  | \$21.16 EA | WHF-3-18 | \$362.08 EA | BFT-4SS   | \$118.00 EA |
|               | WHF-3-9  | \$10.68 EA | WHF-3-20 | \$37.96 EA  | BL-4SS    | \$87.95 EA  |
|               | WHF-3-10 | \$8.76 EA  | WHF-3-21 | \$38.04 EA  |           |             |
|               |          |            |          | 1           |           |             |