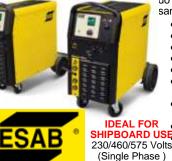

## MIG (GMAW) DC CV With / BUILT-IN WIRE FEEDER

These compact industrial ready-to-weld Constant Voltage MIG packages are the ideal Migmaster® Pro 215 & 280 choice for Shipboard use & light industrial shops looking for simple, rugged equipment to do high quality welding jobs. PSD™ technology gives these single phase machines the same smooth welding current previously available only from three-phase machines

Scan fo **Current Price Page IDEAL FOR** IDEAL FOR SHIPBOARD USE 230/460/575 Volts

Equipped with V/A digital meter with hold feature

- Creep start gradual feed of wire for ultimate starts
- Adjustable wire feed speed
- Adjustable burnback timer gives correct stick-out Spot welding timer
- Outstanding welding characteristics high-quality welding
- Wide current and voltage range multi-purpose applications
- Spool gun on-demand