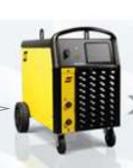

## MIG (GMAW) DC CV With / BUILT-IN WIRE FEEDER

These compact industrial ready-to-weld Constant Voltage MIG packages are the ideal Migmaster® Pro 215 & 280 choice for Shipboard use & light industrial shops looking for simple, rugged equipment to do high quality welding jobs. PSD™ technology gives these single phase machines the same smooth welding current previously available only from three-phase machines

Scan fo **Current Price Page IDEAL FOR** IDEAL FOR SHIPBOARD USE 230/460/575 Volts

Equipped with V/A digital meter with hold feature

- Creep start gradual feed of wire for ultimate starts
- Adjustable wire feed speed
- Adjustable burnback timer gives correct stick-out Spot welding timer
- Outstanding welding characteristics high-quality welding
- Wide current and voltage range multi-purpose applications
- Spool gun on-demand

Sturdy, galvanized metal casing with air filter YE (optional) WARRANT

\$2,899.00 Ea

**Optional Air Filter** Cleanable/reusable filter extends time between required maintenance and protects components in harsh environments

Each complete ready to weld package includes; a power source (230/460/575 Volt AC, 1 phase, 50/60 Hz) with built-in wire feeder, factory installed undercarriage & cylinder rack, 15' GM-250 MIG Gun with .035" & .045" accessories, R-33FM580 regulator/flowmeter,