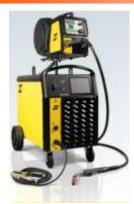

Each complete ready to weld package includes; a power source (230/460/575 Volt AC, 1 phase, 50/60 Hz) with built-in wire feeder, factory installed undercarriage & cylinder rack, 15' GM-250 MIG Gun with .035" & .045" accessories, R-33FM580 regulator/flowmeter,

| SPECIFICATIONS                       | Migmaster® 215 Pro                        | Migmaster® 280 Pro                      |                                                                                                                                                                                                                                                                                                                                                                                                                                                                                                                                                                                                                                                                                                                                                                                                                                                                                                                                                                                                                                                                                                                                                                                                                                                                                                                                                                                                                                                                                                                                                                                                                                                                                                                                                                                                                                                                                                                                                                                                                                                                                                                                |
|--------------------------------------|-------------------------------------------|-----------------------------------------|--------------------------------------------------------------------------------------------------------------------------------------------------------------------------------------------------------------------------------------------------------------------------------------------------------------------------------------------------------------------------------------------------------------------------------------------------------------------------------------------------------------------------------------------------------------------------------------------------------------------------------------------------------------------------------------------------------------------------------------------------------------------------------------------------------------------------------------------------------------------------------------------------------------------------------------------------------------------------------------------------------------------------------------------------------------------------------------------------------------------------------------------------------------------------------------------------------------------------------------------------------------------------------------------------------------------------------------------------------------------------------------------------------------------------------------------------------------------------------------------------------------------------------------------------------------------------------------------------------------------------------------------------------------------------------------------------------------------------------------------------------------------------------------------------------------------------------------------------------------------------------------------------------------------------------------------------------------------------------------------------------------------------------------------------------------------------------------------------------------------------------|
| Primary input current @ 250 A 25% DC | (230V) 53A/(460V) 26A/(575V) 21A          | (230V) 66A/(460V) 34A/(575V) 26A        |                                                                                                                                                                                                                                                                                                                                                                                                                                                                                                                                                                                                                                                                                                                                                                                                                                                                                                                                                                                                                                                                                                                                                                                                                                                                                                                                                                                                                                                                                                                                                                                                                                                                                                                                                                                                                                                                                                                                                                                                                                                                                                                                |
| Permitted load at *40% duty cycle    | 250 A/23 V 20% for Migmaster® 215 Pro     | 300 A/29 V                              | (The second seco |
| Permitted load at 60% duty cycle     | 160 A/22 V                                | 250 A/26.5 V                            |                                                                                                                                                                                                                                                                                                                                                                                                                                                                                                                                                                                                                                                                                                                                                                                                                                                                                                                                                                                                                                                                                                                                                                                                                                                                                                                                                                                                                                                                                                                                                                                                                                                                                                                                                                                                                                                                                                                                                                                                                                                                                                                                |
| Permitted load at 100% duty cycle    | 110 A/19.5 V                              | 194 A/23.7 V                            |                                                                                                                                                                                                                                                                                                                                                                                                                                                                                                                                                                                                                                                                                                                                                                                                                                                                                                                                                                                                                                                                                                                                                                                                                                                                                                                                                                                                                                                                                                                                                                                                                                                                                                                                                                                                                                                                                                                                                                                                                                                                                                                                |
| Setting range (DC)                   | 40 A/16 V to 250 A/23 V                   | 40 A/16 V to 300 A/29 V                 |                                                                                                                                                                                                                                                                                                                                                                                                                                                                                                                                                                                                                                                                                                                                                                                                                                                                                                                                                                                                                                                                                                                                                                                                                                                                                                                                                                                                                                                                                                                                                                                                                                                                                                                                                                                                                                                                                                                                                                                                                                                                                                                                |
| Wire feed speed                      | 75–700 in./min.                           | 55–770 in./min. 😏                       |                                                                                                                                                                                                                                                                                                                                                                                                                                                                                                                                                                                                                                                                                                                                                                                                                                                                                                                                                                                                                                                                                                                                                                                                                                                                                                                                                                                                                                                                                                                                                                                                                                                                                                                                                                                                                                                                                                                                                                                                                                                                                                                                |
| Dimensions L x W x H                 | 33 x 16.7 x 32.7 in. (840 x 425 x 830 mm) | 32 x 22 x 36.5 in. (840 x 552 x 925 mm) |                                                                                                                                                                                                                                                                                                                                                                                                                                                                                                                                                                                                                                                                                                                                                                                                                                                                                                                                                                                                                                                                                                                                                                                                                                                                                                                                                                                                                                                                                                                                                                                                                                                                                                                                                                                                                                                                                                                                                                                                                                                                                                                                |
| Weight                               | 216 lb (98 kg)                            | 308 lb (140 kg)                         | Spool Gun 200 Amps @                                                                                                                                                                                                                                                                                                                                                                                                                                                                                                                                                                                                                                                                                                                                                                                                                                                                                                                                                                                                                                                                                                                                                                                                                                                                                                                                                                                                                                                                                                                                                                                                                                                                                                                                                                                                                                                                                                                                                                                                                                                                                                           |
| Filler Metal Wire dimensions:        |                                           |                                         | 100% Duty Cycle 25'                                                                                                                                                                                                                                                                                                                                                                                                                                                                                                                                                                                                                                                                                                                                                                                                                                                                                                                                                                                                                                                                                                                                                                                                                                                                                                                                                                                                                                                                                                                                                                                                                                                                                                                                                                                                                                                                                                                                                                                                                                                                                                            |
| Steel                                | .023–.045 in. (0.6–1.2 mm)                |                                         | Cable length. Feeds                                                                                                                                                                                                                                                                                                                                                                                                                                                                                                                                                                                                                                                                                                                                                                                                                                                                                                                                                                                                                                                                                                                                                                                                                                                                                                                                                                                                                                                                                                                                                                                                                                                                                                                                                                                                                                                                                                                                                                                                                                                                                                            |
| Aluminum                             | (3/64) .047 in. (1.2 mm)                  |                                         | .030" to 3/64" Diameter 1                                                                                                                                                                                                                                                                                                                                                                                                                                                                                                                                                                                                                                                                                                                                                                                                                                                                                                                                                                                                                                                                                                                                                                                                                                                                                                                                                                                                                                                                                                                                                                                                                                                                                                                                                                                                                                                                                                                                                                                                                                                                                                      |
| Stainless                            | .023–.045 in. (0.6–1.2 mm)                |                                         | (or 2) pound spooled<br>MIG wire                                                                                                                                                                                                                                                                                                                                                                                                                                                                                                                                                                                                                                                                                                                                                                                                                                                                                                                                                                                                                                                                                                                                                                                                                                                                                                                                                                                                                                                                                                                                                                                                                                                                                                                                                                                                                                                                                                                                                                                                                                                                                               |
| Cored-wire                           | .035045/.052062 in. (0.9–1.6 mm)          |                                         | #36779 \$799.00 Each                                                                                                                                                                                                                                                                                                                                                                                                                                                                                                                                                                                                                                                                                                                                                                                                                                                                                                                                                                                                                                                                                                                                                                                                                                                                                                                                                                                                                                                                                                                                                                                                                                                                                                                                                                                                                                                                                                                                                                                                                                                                                                           |
|                                      | 460/575 VAC, 1ph 60 Hz <b>#0558101364</b> | \$2.535.75 Ea                           | #30//9 \$/99.00 Lach                                                                                                                                                                                                                                                                                                                                                                                                                                                                                                                                                                                                                                                                                                                                                                                                                                                                                                                                                                                                                                                                                                                                                                                                                                                                                                                                                                                                                                                                                                                                                                                                                                                                                                                                                                                                                                                                                                                                                                                                                                                                                                           |