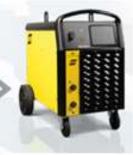

## 230/460/575 Volt 3-Phase - DC CC STICK

Advanced Multi-Process Welding System MIG Welding, Stick Welding, and Carbon Arc Gouging

Customizing your perfect welding system has never been easier; Simply choose; Feeder + Source power level = Your Ready to Weld

> **IDEAL FOR SHIPBOARD USE** 230/460Volts (3-Phase)

No matter which of the four feeders you choose, it can be combined with any of the two new switching converter (chopper) power sources. With proven technology and ESAB-developed software, these choppers provide reliable, productive welding performance. Each power supply is constructed with a strong metal casing to withstand harsh environments. The large wheels, sturdy lifting eyelets, and an undercarriage designed for transport by forklift make the unit easy to move. A dust filter handles tough and dirty environments, and prevents grinding dust and metal particles from entering the chassis (optional). Turn to the next page then decide is how much power you need.