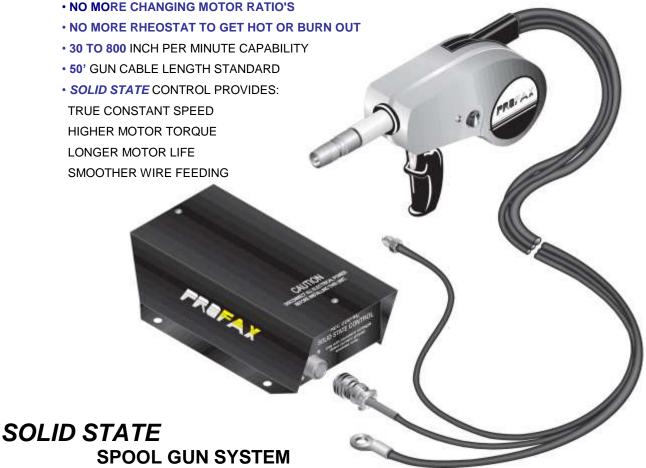

## SOLID STATE SPOOLGUN & CONTROL PROFAX HAS GIVEN THE CLASSIC A NEW SOLID STATE DESIGN

PROFAX HAS GIVEN THE *CLASSIC* A NEW *SOLID STATE* DESIGN FOR CONSTANT VOLTAGE POWER SOURCES, THIS NEW GUN / CONTROL WILL PROVIDE:

• ONE MOTOR FOR .030 THROUGH 1/16" ALUMINUM AND .023 THROUGH .045 HARD WIRES.

AEC200-4 Solid State Spool Gun w/50' cable assembly for use

**\$825.00 EA** w/ AEC 200-4C Control Box only

**AEC200-4C** Solid State Control Box for use \$315.00 EA w/ AEC 200-4 Spool Gun only

## THIS SOLID STATE CONTROL BOX & SPOOL GUN WILL NOT INTERCHANGE WITH NON SOLID STATE CONTROL BOXES or SPOOL GUNS.

| SPECIFICATIONS      |                                                           | CONTROL                                                                        | BOXES or SPOOL GUNS.    |                                        |                             |
|---------------------|-----------------------------------------------------------|--------------------------------------------------------------------------------|-------------------------|----------------------------------------|-----------------------------|
| INPUT POWER         | WELD OUTPUT RATING                                        | WIRE CAPACITY                                                                  | WIRE SPEED RANGE        | DIMENSIONS                             | WEIGHT                      |
| 115VAC<br>50/60 Hz. | ARGON or HELIUM                                           | .023 in. through<br>1/16" Aluminum<br>or<br>.023 in. through<br>.045 Hard Wire | 30 IPM<br>to<br>800 IPM | Height 8.25"<br>Width 3"<br>Length 15" | GUN & CABLES                |
|                     | 250 Amps<br>50% Duty Cycle<br>200 Amps<br>100% Duty Cycle |                                                                                |                         |                                        | Net 26 lbs.<br>Ship 29 lbs. |
|                     |                                                           |                                                                                |                         |                                        | 4C Control                  |
|                     |                                                           |                                                                                |                         |                                        | Net 7.5 lbs.<br>Ship 9 lbs. |

The AEC200-4 Spool Gun and AEC200-4C control are interfaced together to give the improved *SOLID STATE* motor control performance to the *Classic* AEC200 Spool Gun design. This system can be connected to any adequately sized CONSTANT VOLTAGE welding power source that provides 115V or 24V AC 50/60 Hz. auxiliary power and will operate 115 volt feedback or contact closure contactor circuits. See owners and installation manual for complete details.