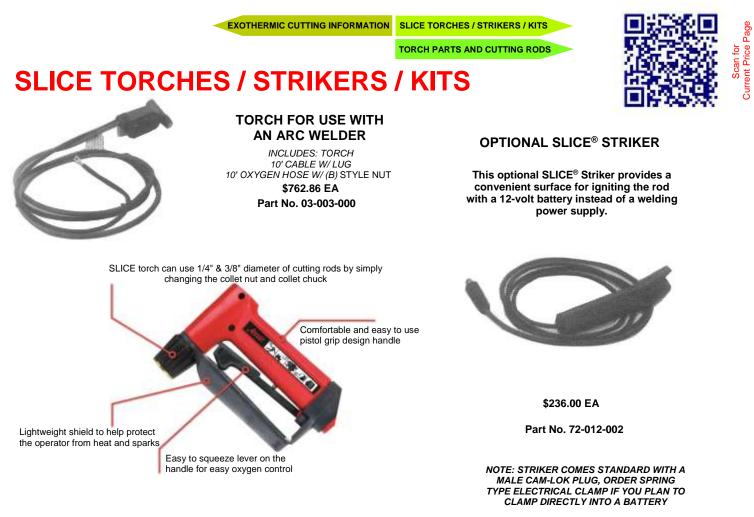

## KIT FOR USE WITH AN EXISTING STANDARD 12 VOLT BATTERY

The SLICE® Utility Pack permits you to use the exothermic cutting process to cut virtually any metallic, non-metallic or composite material. This package has the basic items needed to do a cutting job packed in a rugged toolbox. Just supply oxygen and an ignition source and you are ready to cut.

The power cables on the torch and striker assemblies in this pack should be used with a 12-volt battery only. Also included is a collet extension and shield for added protection when piercing. The following items are included in the SLICE Utility Pack:

DESCRIPTION SLICE Utility Pack Tool Box Torch Assembly Striker Assembly Collet Extension Assembly Extension Shield Clamp (Red) Clamp (Black) Coupling Instruction Manual

SLICE® UTILITY PACK

Part No. 63-991-026

\$1,022.21 EA