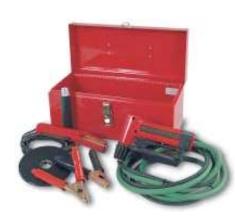

## KIT FOR USE WITH AN EXISTING STANDARD 12 VOLT BATTERY

The SLICE® Utility Pack permits you to use the exothermic cutting process to cut virtually any metallic, non-metallic or composite material. This package has the basic items needed to do a cutting job packed in a rugged toolbox. Just supply oxygen and an ignition source and you are ready to cut.

The power cables on the torch and striker assemblies in this pack should be used with a 12-volt battery only. Also included is a collet extension and shield for added protection when piercing. The following items are included in the SLICE Utility Pack:

DESCRIPTION SLICE Utility Pack Tool Box Torch Assembly Striker Assembly Collet Extension Assembly Extension Shield Clamp (Red) Clamp (Black) Coupling Instruction Manual

SLICE® UTILITY PACK

Part No. 63-991-026

\$1,022.21 EA