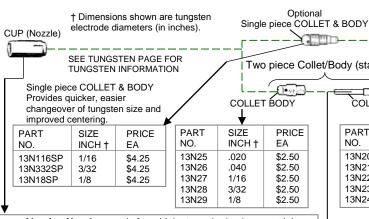

#### Optional - GAS LENS COLLET BODY (uses standard collets)

| PART<br>NO. | SIZE<br>INCH† | PRICE<br>EA |
|-------------|---------------|-------------|
| 45V41       | .020          | \$6.50      |
| 45V42       | .040          | \$6.50      |
| 45V43       | 1/16          | \$6.50      |
| 45V44       | 3/32          | \$6.50      |
| 45V45       | 1/8           | \$6.50      |
|             |               |             |