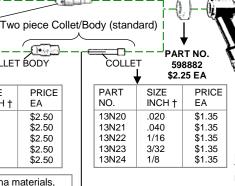

#### Optional - GAS LENS COLLET BODY (uses standard collets)

| PART<br>NO. | SIZE<br>INCH† | PRICE<br>EA |
|-------------|---------------|-------------|
| 45V41       | .020          | \$6.50      |
| 45V42       | .040          | \$6.50      |
| 45V43       | 1/16          | \$6.50      |
| 45V44       | 3/32          | \$6.50      |
| 45V45       | 1/8           | \$6.50      |
|             |               |             |