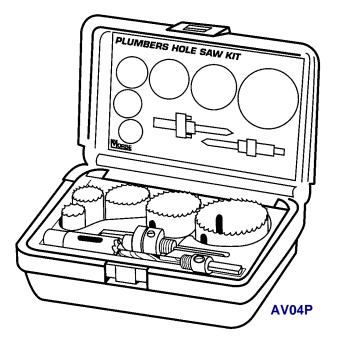

### **AV04P Plumbers Kit**

Designed for plumbers, this kit contains pipe tap sizes for pipe through 2". Contains (1 each): 3/4", 7/8", 1 1/8", 1 1/2", 1 3/4", 2 1/4". Kit also includes 1 each: M44 and M45P arbors.