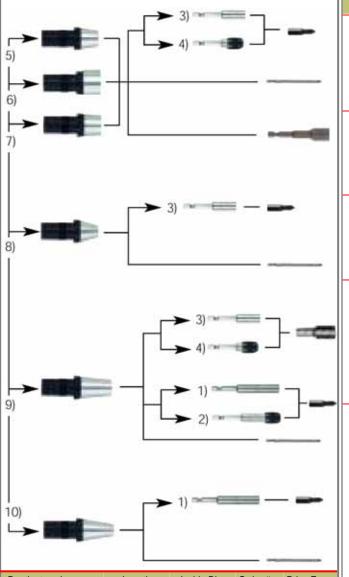

## Screwdrivers - Drills - Hammers

| Depth stop sleeves |     | Length    | Inside Dia. | Order # | Price Ea |
|--------------------|-----|-----------|-------------|---------|----------|
| 1000               | 5)  | 2 3/8"-3" | 11/16"      | 25352*  | \$10.40  |
|                    | 6)  | 2 3/8"-3" | 1 11/32"    | 25354   | \$11.50  |
|                    | 7)  | 2 3/8"-3" | 15/16"      | 25353   | \$10.60  |
|                    | 8)  | 2 3/8"-3" | 15/32"      | 25351   | \$10.60  |
|                    | 9)  | 3"-3 5/8" | 13/16"      | 25356   | \$12.15  |
|                    | 10) | 3"-3 5/8" | 15/32"      | 25355   | \$12.60  |

The 25352\* is standard equipment on DWSE6.3 & USE8

| Bit holders with 1/4                                                                                                                                                                                                                                                                                                                                                                                                                                                                                                                                                                                                                                                                                                                                                                                                                                                                                                                                                                                                                                                                                                                                                                                                                                                                                                                                                                                                                                                                                                                                                                                                                                                                                                                                                                                                                                                                                                                                                                                                                                                                                                           | Order<br>#                                                          | Price<br>Ea |         |  |  |  |
|--------------------------------------------------------------------------------------------------------------------------------------------------------------------------------------------------------------------------------------------------------------------------------------------------------------------------------------------------------------------------------------------------------------------------------------------------------------------------------------------------------------------------------------------------------------------------------------------------------------------------------------------------------------------------------------------------------------------------------------------------------------------------------------------------------------------------------------------------------------------------------------------------------------------------------------------------------------------------------------------------------------------------------------------------------------------------------------------------------------------------------------------------------------------------------------------------------------------------------------------------------------------------------------------------------------------------------------------------------------------------------------------------------------------------------------------------------------------------------------------------------------------------------------------------------------------------------------------------------------------------------------------------------------------------------------------------------------------------------------------------------------------------------------------------------------------------------------------------------------------------------------------------------------------------------------------------------------------------------------------------------------------------------------------------------------------------------------------------------------------------------|---------------------------------------------------------------------|-------------|---------|--|--|--|
| Decision in the last of the la | 1) magnetic, 3" long                                                | 55103       | \$7.10  |  |  |  |
|                                                                                                                                                                                                                                                                                                                                                                                                                                                                                                                                                                                                                                                                                                                                                                                                                                                                                                                                                                                                                                                                                                                                                                                                                                                                                                                                                                                                                                                                                                                                                                                                                                                                                                                                                                                                                                                                                                                                                                                                                                                                                                                                | non-magnetic, 3" long                                               | 30560       | \$15.20 |  |  |  |
| ×                                                                                                                                                                                                                                                                                                                                                                                                                                                                                                                                                                                                                                                                                                                                                                                                                                                                                                                                                                                                                                                                                                                                                                                                                                                                                                                                                                                                                                                                                                                                                                                                                                                                                                                                                                                                                                                                                                                                                                                                                                                                                                                              | <ol><li>magnetic, with quick action<br/>coupling, 3" long</li></ol> | 34416249    | \$31.25 |  |  |  |
| Э =                                                                                                                                                                                                                                                                                                                                                                                                                                                                                                                                                                                                                                                                                                                                                                                                                                                                                                                                                                                                                                                                                                                                                                                                                                                                                                                                                                                                                                                                                                                                                                                                                                                                                                                                                                                                                                                                                                                                                                                                                                                                                                                            | 3) magnetic, 2 1/4" long                                            | 55105       | \$8.35  |  |  |  |
|                                                                                                                                                                                                                                                                                                                                                                                                                                                                                                                                                                                                                                                                                                                                                                                                                                                                                                                                                                                                                                                                                                                                                                                                                                                                                                                                                                                                                                                                                                                                                                                                                                                                                                                                                                                                                                                                                                                                                                                                                                                                                                                                | non-magnetic, 2 1/4" long                                           | 55104*      | \$6.30  |  |  |  |
|                                                                                                                                                                                                                                                                                                                                                                                                                                                                                                                                                                                                                                                                                                                                                                                                                                                                                                                                                                                                                                                                                                                                                                                                                                                                                                                                                                                                                                                                                                                                                                                                                                                                                                                                                                                                                                                                                                                                                                                                                                                                                                                                | 4) magnetic, with quick action                                      | 25357       | \$27.00 |  |  |  |
|                                                                                                                                                                                                                                                                                                                                                                                                                                                                                                                                                                                                                                                                                                                                                                                                                                                                                                                                                                                                                                                                                                                                                                                                                                                                                                                                                                                                                                                                                                                                                                                                                                                                                                                                                                                                                                                                                                                                                                                                                                                                                                                                | coupling, 2" long                                                   |             |         |  |  |  |
| The 55104* is standard equipment on DWSE6.3 & USE8                                                                                                                                                                                                                                                                                                                                                                                                                                                                                                                                                                                                                                                                                                                                                                                                                                                                                                                                                                                                                                                                                                                                                                                                                                                                                                                                                                                                                                                                                                                                                                                                                                                                                                                                                                                                                                                                                                                                                                                                                                                                             |                                                                     |             |         |  |  |  |

magnetic