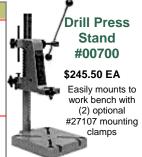

## **Drill Accessories**

Distance from bit center 4 3/4" to column face Depth of feed 3 3/8" Column diameter 1 3/8" Column Height 20 3/4" Base size 8 3/8" x 9 1/8" Weight 15 LBS. Neck opening (11/16")

- Heavy-duty drill stand, converts drills or hammer drills into a drill press quickly and easily
- Sturdy slotted base suitable for mounting a vise
- Finely adjustable depth stop for accurate drilling depths.
- Rack and pinion feed operation
- Accepts all Metabo pistol grip Drills (except cordiess tools & models 524 and BE250R+L)

- Standard-duty drill stand, converts drills or hammer drills into a drill press quickly and easily
- Sturdy slotted base suitable for mounting a vise
- Column can be rotated 180° for special drilling operations
- Accepts all Metabo pistol grip drills (except cordless tools & models 524 and BE250R+L)

Distance from bit center to column face 4 7/8" Depth of feed 3 1/8" Column diameter 20 3/4" Column Height Base size 8 5/8" x 9 3/8" Weight 10.5 LBS. Neck opening (11/16")