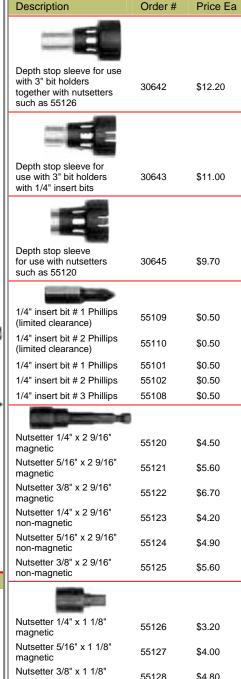

## Screwdrivers - Drills - Hammers

| Depth stop sleeves |     | Length    | Inside Dia. | Order # | Price Ea |
|--------------------|-----|-----------|-------------|---------|----------|
| 1000               | 5)  | 2 3/8"-3" | 11/16"      | 25352*  | \$10.40  |
|                    | 6)  | 2 3/8"-3" | 1 11/32"    | 25354   | \$11.50  |
|                    | 7)  | 2 3/8"-3" | 15/16"      | 25353   | \$10.60  |
|                    | 8)  | 2 3/8"-3" | 15/32"      | 25351   | \$10.60  |
|                    | 9)  | 3"-3 5/8" | 13/16"      | 25356   | \$12.15  |
|                    | 10) | 3"-3 5/8" | 15/32"      | 25355   | \$12.60  |

The 25352\* is standard equipment on DWSE6.3 & USE8

| Bit holders with 1/4                                                                                                                                                                                                                                                                                                                                                                                                                                                                                                                                                                                                                                                                                                                                                                                                                                                                                                                                                                                                                                                                                                                                                                                                                                                                                                                                                                                                                                                                                                                                                                                                                                                                                                                                                                                                                                                                                                                                                                                                                                                                                                           | Order<br>#                                                          | Price<br>Ea |         |  |  |  |
|--------------------------------------------------------------------------------------------------------------------------------------------------------------------------------------------------------------------------------------------------------------------------------------------------------------------------------------------------------------------------------------------------------------------------------------------------------------------------------------------------------------------------------------------------------------------------------------------------------------------------------------------------------------------------------------------------------------------------------------------------------------------------------------------------------------------------------------------------------------------------------------------------------------------------------------------------------------------------------------------------------------------------------------------------------------------------------------------------------------------------------------------------------------------------------------------------------------------------------------------------------------------------------------------------------------------------------------------------------------------------------------------------------------------------------------------------------------------------------------------------------------------------------------------------------------------------------------------------------------------------------------------------------------------------------------------------------------------------------------------------------------------------------------------------------------------------------------------------------------------------------------------------------------------------------------------------------------------------------------------------------------------------------------------------------------------------------------------------------------------------------|---------------------------------------------------------------------|-------------|---------|--|--|--|
| Decision in the last of the la | 1) magnetic, 3" long                                                | 55103       | \$7.10  |  |  |  |
|                                                                                                                                                                                                                                                                                                                                                                                                                                                                                                                                                                                                                                                                                                                                                                                                                                                                                                                                                                                                                                                                                                                                                                                                                                                                                                                                                                                                                                                                                                                                                                                                                                                                                                                                                                                                                                                                                                                                                                                                                                                                                                                                | non-magnetic, 3" long                                               | 30560       | \$15.20 |  |  |  |
| ×                                                                                                                                                                                                                                                                                                                                                                                                                                                                                                                                                                                                                                                                                                                                                                                                                                                                                                                                                                                                                                                                                                                                                                                                                                                                                                                                                                                                                                                                                                                                                                                                                                                                                                                                                                                                                                                                                                                                                                                                                                                                                                                              | <ol><li>magnetic, with quick action<br/>coupling, 3" long</li></ol> | 34416249    | \$31.25 |  |  |  |
| Э =                                                                                                                                                                                                                                                                                                                                                                                                                                                                                                                                                                                                                                                                                                                                                                                                                                                                                                                                                                                                                                                                                                                                                                                                                                                                                                                                                                                                                                                                                                                                                                                                                                                                                                                                                                                                                                                                                                                                                                                                                                                                                                                            | 3) magnetic, 2 1/4" long                                            | 55105       | \$8.35  |  |  |  |
|                                                                                                                                                                                                                                                                                                                                                                                                                                                                                                                                                                                                                                                                                                                                                                                                                                                                                                                                                                                                                                                                                                                                                                                                                                                                                                                                                                                                                                                                                                                                                                                                                                                                                                                                                                                                                                                                                                                                                                                                                                                                                                                                | non-magnetic, 2 1/4" long                                           | 55104*      | \$6.30  |  |  |  |
|                                                                                                                                                                                                                                                                                                                                                                                                                                                                                                                                                                                                                                                                                                                                                                                                                                                                                                                                                                                                                                                                                                                                                                                                                                                                                                                                                                                                                                                                                                                                                                                                                                                                                                                                                                                                                                                                                                                                                                                                                                                                                                                                | 4) magnetic, with quick action                                      | 25357       | \$27.00 |  |  |  |
|                                                                                                                                                                                                                                                                                                                                                                                                                                                                                                                                                                                                                                                                                                                                                                                                                                                                                                                                                                                                                                                                                                                                                                                                                                                                                                                                                                                                                                                                                                                                                                                                                                                                                                                                                                                                                                                                                                                                                                                                                                                                                                                                | coupling, 2" long                                                   |             |         |  |  |  |
| The 55104* is standard equipment on DWSE6.3 & USE8                                                                                                                                                                                                                                                                                                                                                                                                                                                                                                                                                                                                                                                                                                                                                                                                                                                                                                                                                                                                                                                                                                                                                                                                                                                                                                                                                                                                                                                                                                                                                                                                                                                                                                                                                                                                                                                                                                                                                                                                                                                                             |                                                                     |             |         |  |  |  |

magnetic