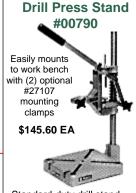

## **Drill Accessories**

Distance from bit center 4 3/4" to column face Depth of feed 3 3/8" Column diameter 1 3/8" Column Height 20 3/4" Base size 8 3/8" x 9 1/8" Weight 15 LBS. Neck opening (11/16")

- Heavy-duty drill stand, converts drills or hammer drills into a drill press quickly and easily
- Sturdy slotted base suitable for mounting a vise
- Finely adjustable depth stop for accurate drilling depths.
- Rack and pinion feed operation
- Accepts all Metabo pistol grip Drills (except cordiess tools & models 524 and BE250R+L)