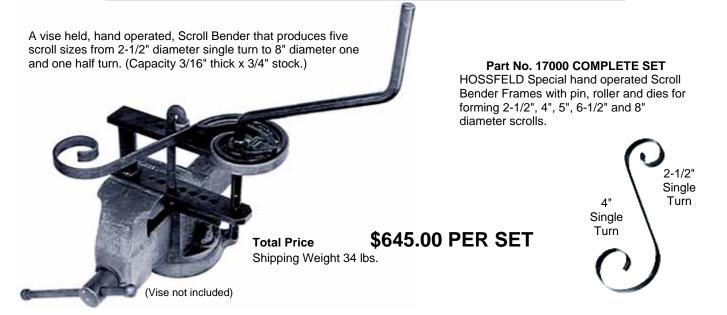

|
| FILTERS: Wet/Dry Cartridge | 90304 \$14.95 Ea             | 90304 \$14.95 Ea             | 90304 \$14.95 Ea        |
| Dry Dust Filter Bag        | 90672 \$15.95 per Pack (2)   | 90673 \$16.50 per Pack (2)   | -                       |
| Foam Sleeve                | -                            | -                            | 90585 \$5.05 EA         |

INCLUDED ACCESSORIES (925-40-10 & 925-43-10 ONLY)

6' x 2 1/2" Heavy-Duty Hose • 2 - 2 1/2" Extension Wands • 8" Utility Nozzle • 14" Floor Nozzle with Squeegee

• Crevice Tool • High Quality Cartridge Filter • Drywall Filter Bag

INCLUDED ACCESSORIES (610-50-10 ONLY)

12' x 1-1/2" dia. locking hose • 2 locking metal extension wands •14" aluminum nozzle and squeegee and brush inserts.

## HOSSFELD HAND OPERATED SCROLL BENDER