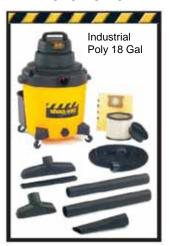

### WET / DRY SHOP VACUUMS

UNIVERSAL TOOL ADAPTER Use to adapt virtually any power tool to work with all Shop-Vac® brand wet/dry vacuums.

**Optional Wet / Dry HEPA Filter** 

#925-40-10

#925-43-10

#610-50-10

\$308.95 Complete

| CAPACITY                   | 10 Gallons (tough poly tank) | 18 Gallons (tough poly tank) | 9 gal. dry / 8 gal. wet |
|----------------------------|------------------------------|------------------------------|-------------------------|
| PEAK HP                    | 3.0                          | 6.5                          | 2.0                     |
| SP (inches of water)       | 55"                          | 61"                          | 80"                     |
| CFM                        | 130                          | 175                          | 100                     |
| VOLTS                      | 120                          | 120                          | 120                     |
| HERTZ                      | 60                           | 60                           | 60                      |
| AMPS                       | 7.25                         | 10.1                         | 8.5                     |
| SHIP WEIGHT                | 22 lbs.                      | 29 lbs.                      | 31 lbs.                 |
| CORD LENGTH                | 18'                          | 18'                          | 18'                     |
| FILTERS: Wet/Dry Cartridge | 90304 \$14.95 Ea             | 90304 \$14.95 Ea             | 90304 \$14.95 Ea        |
| Dry Dust Filter Bag        | 90672 \$15.95 per Pack (2)   | 90673 \$16.50 per Pack (2)   | -                       |
| Foam Sleeve                | -                            | -                            | 90585 \$5.05 EA         |

INCLUDED ACCESSORIES (925-40-10 & 925-43-10 ONLY)

6' x 2 1/2" Heavy-Duty Hose • 2 - 2 1/2" Extension Wands • 8" Utility Nozzle • 14" Floor Nozzle with Squeegee

• Crevice Tool • High Quality Cartridge Filter • Drywall Filter Bag