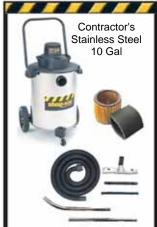

### WET / DRY SHOP VACUUMS

UNIVERSAL TOOL ADAPTER Use to adapt virtually any power tool to work with all Shop-Vac® brand wet/dry vacuums.

**Optional Wet / Dry HEPA Filter** 

#925-40-10

#925-43-10

#610-50-10

\$308.95 Complete

| CAPACITY                   | 10 Gallons (tough poly tank) | 18 Gallons (tough poly tank) | 9 gal. dry / 8 gal. wet |
|----------------------------|------------------------------|------------------------------|-------------------------|
| PEAK HP                    | 3.0                          | 6.5                          | 2.0                     |
| SP (inches of water)       | 55"                          | 61"                          | 80"                     |
| CFM                        | 130                          | 175                          | 100                     |
| VOLTS                      | 120                          | 120                          | 120                     |
| HERTZ                      | 60                           | 60                           | 60                      |
| AMPS                       | 7.25                         | 10.1                         | 8.5                     |
| SHIP WEIGHT                | 22 lbs.                      | 29 lbs.                      | 31 lbs.                 |
| CORD LENGTH                | 18'                          | 18'                          | 18'                     |
| FILTERS: Wet/Dry Cartridge | 90304 \$14.95 Ea             | 90304 \$14.95 Ea             | 90304 \$14.95 Ea        |
| Dry Dust Filter Bag        | 90672 \$15.95 per Pack (2)   | 90673 \$16.50 per Pack (2)   | -                       |
| Foam Sleeve                | -                            | -                            | 90585 \$5.05 EA         |

INCLUDED ACCESSORIES (610-50-10 ONLY)

12' x 1-1/2" dia. locking hose • 2 locking metal extension wands •14" aluminum nozzle and squeegee and brush inserts.