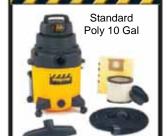

\$308.95 Complete

| CAPACITY                   | 10 Gallons (tough poly tank) | 18 Gallons (tough poly tank) | 9 gal. dry / 8 gal. wet |
|----------------------------|------------------------------|------------------------------|-------------------------|
| PEAK HP                    | 3.0                          | 6.5                          | 2.0                     |
| SP (inches of water)       | 55"                          | 61"                          | 80"                     |
| CFM                        | 130                          | 175                          | 100                     |
| VOLTS                      | 120                          | 120                          | 120                     |
| HERTZ                      | 60                           | 60                           | 60                      |
| AMPS                       | 7.25                         | 10.1                         | 8.5                     |
| SHIP WEIGHT                | 22 lbs.                      | 29 lbs.                      | 31 lbs.                 |
| CORD LENGTH                | 18'                          | 18'                          | 18'                     |
| FILTERS: Wet/Dry Cartridge | 90304 \$14.95 Ea             | 90304 \$14.95 Ea             | 90304 \$14.95 Ea        |
| Dry Dust Filter Bag        | 90672 \$15.95 per Pack (2)   | 90673 \$16.50 per Pack (2)   | -                       |
| Foam Sleeve                | -                            | -                            | 90585 \$5.05 EA         |

INCLUDED ACCESSORIES (925-40-10 & 925-43-10 ONLY)

6' x 2 1/2" Heavy-Duty Hose • 2 - 2 1/2" Extension Wands • 8" Utility Nozzle • 14" Floor Nozzle with Squeegee

• Crevice Tool • High Quality Cartridge Filter • Drywall Filter Bag