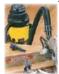

\$308.95 Complete

| CAPACITY                   | 10 Gallons (tough poly tank) | 18 Gallons (tough poly tank) | 9 gal. dry / 8 gal. wet |
|----------------------------|------------------------------|------------------------------|-------------------------|
| PEAK HP                    | 3.0                          | 6.5                          | 2.0                     |
| SP (inches of water)       | 55"                          | 61"                          | 80"                     |
| CFM                        | 130                          | 175                          | 100                     |
| VOLTS                      | 120                          | 120                          | 120                     |
| HERTZ                      | 60                           | 60                           | 60                      |
| AMPS                       | 7.25                         | 10.1                         | 8.5                     |
| SHIP WEIGHT                | 22 lbs.                      | 29 lbs.                      | 31 lbs.                 |
| CORD LENGTH                | 18'                          | 18'                          | 18'                     |
| FILTERS: Wet/Dry Cartridge | 90304 \$14.95 Ea             | 90304 \$14.95 Ea             | 90304 \$14.95 Ea        |
| Dry Dust Filter Bag        | 90672 \$15.95 per Pack (2)   | 90673 \$16.50 per Pack (2)   | -                       |
| Foam Sleeve                | -                            | -                            | 90585 \$5.05 EA         |

INCLUDED ACCESSORIES (925-40-10 & 925-43-10 ONLY)

6' x 2 1/2" Heavy-Duty Hose • 2 - 2 1/2" Extension Wands • 8" Utility Nozzle • 14" Floor Nozzle with Squeegee

• Crevice Tool • High Quality Cartridge Filter • Drywall Filter Bag