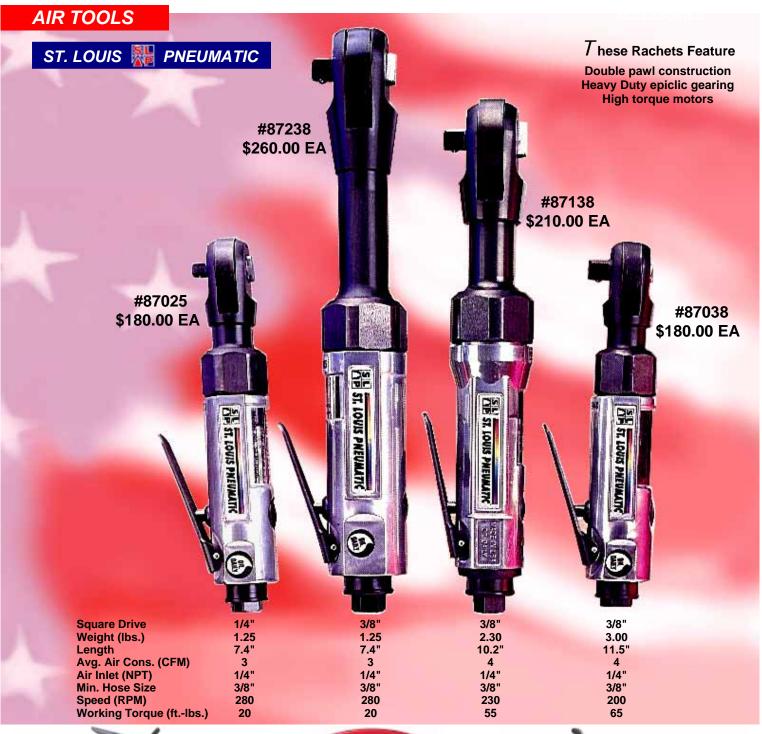

1DA211 DIE FINISHERS/GRINDERS

| Heavy Duty Specifications             |          |                             |        |                         |                 |                         |                     |                           |               |
|---------------------------------------|----------|-----------------------------|--------|-------------------------|-----------------|-------------------------|---------------------|---------------------------|---------------|
| Model<br>(Part #)                     | PRICE    | Horse<br>Power<br>(Approx.) | RPM    | Collet<br>size<br>(in.) | Length<br>(in.) | Sound<br>Level<br>dB(A) | Weight<br>(lbs.) Co | Air<br>onsumptio<br>(CFM) | Exhaust<br>on |
| Straight Series                       |          |                             |        |                         |                 |                         |                     |                           |               |
| 1954HP                                | \$196.80 | .75                         | 23,000 | 1/4                     | 6.5             | 82                      | 1.4                 | 30                        | Front         |
| 1962                                  | \$272.40 | .75                         | 23,000 | 1/4                     | 7.8             | 85                      | 1.9                 | 30                        | Rear          |
| Angle Series                          |          |                             |        |                         |                 |                         |                     |                           |               |
| 1DA211                                | \$369.50 | .33                         | 20,000 | 1/4                     | 6.0             | 87                      | 1.2                 | 17                        | Front         |
| 1DA221                                | \$389.50 | .33                         | 20,000 | 1/4                     | 6.0             | 87                      | 1.2                 | 17                        | Rear          |
| Air inlet Thread (Pipe Tap): NPT 1/4" |          |                             |        |                         |                 |                         |                     |                           |               |