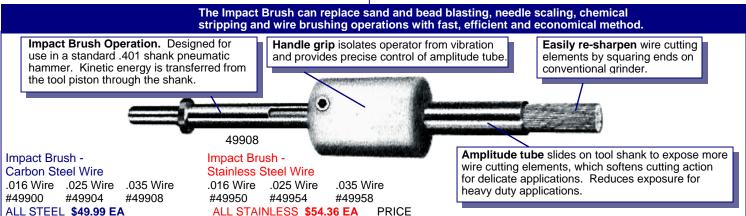

## **AIR TOOL ACCESSORIES**

|          | B-1B FLUX CHIPPER / 23B NEEDLE SCALER (SHOWN 1 PAGE BACK) |            |
|----------|-----------------------------------------------------------|------------|
| PART#    | DESCRIPTION                                               | PRICE      |
| 40381    | CHISEL/BLANK 7"L                                          | \$7.85 EA  |
| 40381-12 | CHISEL/BLANK 12"L                                         | \$9.00 EA  |
| 40382    | CHISEL/NARROW (FLAT 3/4" X 7"L)                           | \$10.00 EA |
| 40382-12 | CHISEL/NARROW (FLAT 3/4" X 12"L)                          | \$15.00 EA |
| 40383-12 | CHISEL/WIDE (FLAT 1-3/8" X 12"L)                          | \$30.00 EA |
| 4021-21  | CHISEL/ANGLÈ (1-3/8" X 7"L)                               | \$29.04 EA |
| 40384    | CHISEL/ANGLE (1-3/8" X 7"L)                               | \$24.50 EA |
| 40384-12 | CHISEL/ANGLE (1-3/8" X 12"L)                              | \$24.50 EA |
| 40380    | CHISEL/SCRAPER (2" X 7"L)                                 | \$24.50 EA |
| 40380-3  | CHISEL/SCRAPER (3" X 7"L)                                 | \$30.00 EA |
| 403227   | CHISEL/DIAMOND POINT (1/4" X 7"L)                         | \$13.00 EA |
| 403228   | CHISEL/ROUND NOSE (1/4" X 7"L)                            | \$13.00 EA |
| 403229   | CHISEL/CAPE (1/4" X 7"L)                                  | \$13.00 EA |
| 403221   | CHISEL/PANEL CUTTER (SINGLE BLADE)                        | \$35.00 EA |
| 9024     | NEEDLES 7" (REQUIRES 19)                                  | \$0.38 EA  |
| 9043     | NEEDLES 5" (REQUIRES 19)                                  | \$0.44 EA  |