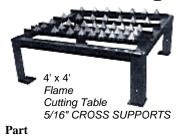

### **Flame Cutting Table**

- Movable Cross Supports and Movable Pyramids
- # WS44TABLE 4' x 4' # WS46TABLE 4' x 6'
- Bolt Together Extensions Available

Weight w/o Pyramids w/o Pyramids Number **PYRAMID SETS** WS44TABLE 230# \$1.180.00 EA WS46TABLE SOLD SEPARATELY 275# \$1,280.00 EA Assembly Required