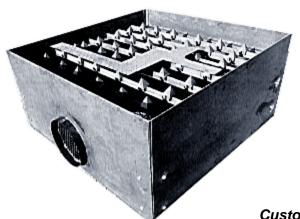

716SF         | 2 2/4" x 2 1/4" x 3 1/4"  | 1"             | 2 lb. 2 oz.  | \$125.00 (PER SET OF 20) |
| 916SF         | 2 1/4" x 2 1/4" x 1/4"    | 1"             | 2 lb. 1 oz.  | \$125.00 (PER SET OF 20) |
| 58BE          | 2" x 2" x 4 1/4"          | 1 7/8"         | 2 lb. 10 oz. | \$145.00 (PER SET OF 20) |
| 916XL         | 4 1/8 " x 2 5/8" x 6"     | 2"             | 7 lb. 4 oz.  | \$265.00 (PER SET OF 20) |

# WILL NOT FIT PLATENS Specifications subject to change without notice.

### **Flame Cutting Table**



- Movable Cross Supports and Movable Pyramids
- # WS44TABLE 4' x 4' # WS46TABLE 4' x 6'
- Bolt Together Extensions Available

Weight w/o Pyramids w/o Pyramids Number **PYRAMID SETS** WS44TABLE 230# \$1.180.00 EA WS46TABLE SOLD SEPARATELY 275# \$1,280.00 EA Assembly Required



### **Downdraft Cutting Tables**

Call for Details!

#### Water Tables



- Save Fabrication Time! No Designing, Specifying, Raw Materials, or Purchasing Department
- Approximate Price per Square Foot: \$100 TO \$150 Per Square Foot.
- Typical Sizes: 4' x 10', 5' x 10' (All Sizes are Made to Order.)
- Inlet/Outlet Valves to Add or Remove Water and Regulate Water Level. (Customer supplies water supply/drain hoses.)
- Enclosed Trough to Retain Water Displaced by
- Simplistic Design with Few Moving Parts Provides Cost Effectiveness.
- Water Tables are a Cost Effective Method to Control Cutting Dust and Smoke.

Custom Sizes Available for All Tables