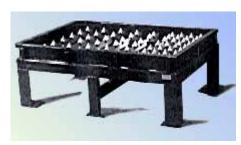

### **Flame Cutting Table**

- Movable Cross Supports and Movable Pyramids
- # WS44TABLE 4' x 4' # WS46TABLE 4' x 6'
- Bolt Together Extensions Available

Weight w/o Pyramids w/o Pyramids Number **PYRAMID SETS** WS44TABLE 230# \$1.180.00 EA WS46TABLE SOLD SEPARATELY 275# \$1,280.00 EA Assembly Required