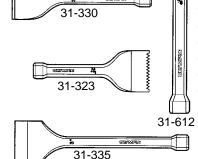

## Open Stock:

31-307 4 x 7" **Brick Chisel** \$9.26 EA 31-330 2-3/4 x 8" Electricians Chisel \$10.42 EA 31-335 3 x 11" Floor Chisel \$10.42 EA 2-3/4 x 7-1/2" **Tooth Chisel** 31-323 \$9.90 EA 31-341 5/8 x 12" Concrete Chisel \$11.58EA