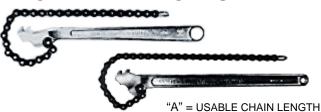

## **CHAIN WRENCHES**

#8W 8" wrench 5/16" to 17/32"

An excellent tool for pipe fittings. Chain wrenches can be used in many instances where an ordinary pipe wrench will not fit. Strong handles have I-beam construction

Nickel chrome plated to resist rust. Double action Chain Wrenches work in both directions: CW12 has 15-inch chain; CW15 has 19-inch chain.

| Cat. No. | "A"       | PRICE      |
|----------|-----------|------------|
| CW12     | 12" (305) | \$48.50 EA |
| CW15     | 15" (381) | \$68.80 EA |