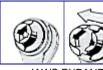

#### **SELF-ADJUSTING SOCKET WRENCHES**

Eliminate the time and frustration of searching for the right standard or metric sockets. Eliminate the cost of expensive socket sets. Eliminate replacing lost sockets! *Eliminate sockets!* The two-piece set of Atlas Self-Adjusting Socket Wrenches will fit 22 sizes of fractional and metric square and hex fasteners. The patented push-control

**JAWS EXPAND** 

lever uses a worm worm gear to easily open and close the jaws. The jaws hold bolt heads securely until released. These

jaws apply a high, non-slip, torque to fasteners: the #8W (8" socket wrench) is capable of 800 in/lbs. of torque and the #10W (10" socket wrench) can handle over 1300 in/lbs. of torque.