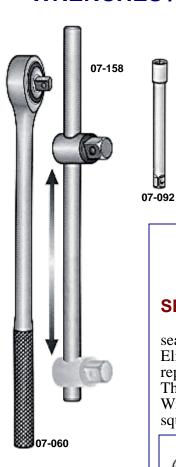

#### 3/4" DRIVE SOCKET WRENCH ACCESSORIES

Chrome Vanadium, Drop Forged Steel. Hardened and Tempered for Torque Strength and Durability. Polished and Triple Chrome Plated for Rust Resistance.

| Stock No. | D                          | escription                            |
|-----------|----------------------------|---------------------------------------|
| 07-060    | 20"                        | Ratchet Handle                        |
| 07-158    | 18"                        | Sliding T-Handle                      |
| 07-090    | 4"                         | Extension Bar                         |
| 07-092    | 8"                         | Extension Bar                         |
|           | 07-060<br>07-158<br>07-090 | 07-060 20"<br>07-158 18"<br>07-090 4" |