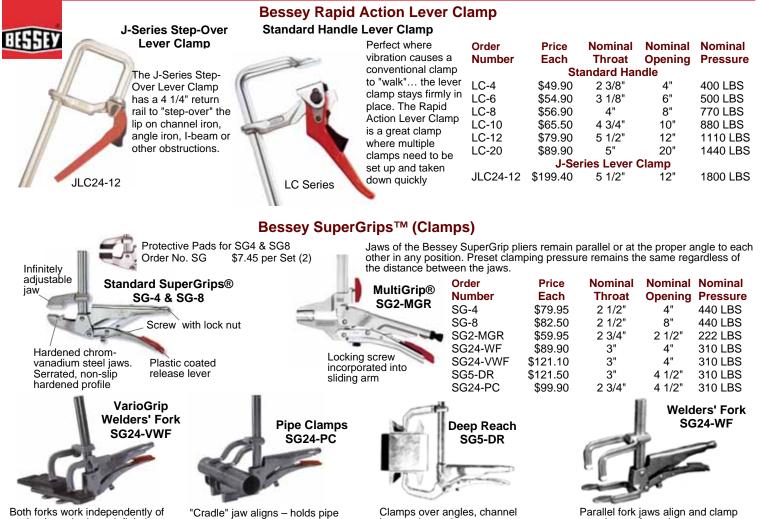

## HAND TOOLS – For all of your welding needs

each other - both are infinitely

adjustable

firmly in place



MANAN NUMBER <u>OLIVIAIO</u> 3" Turbo Clamp Quick Release Clamp \$5.70 EA 4" Turbo Clamp Quick Release Clamp \$7.30 EA 5" Turbo Clamp Quick Release Clamp \$9.40 EA 6" Turbo Clamp Quick Release Clamp \$11.70 EA 8" Turbo Clamp Quick Release Clamp \$16.70 EA

## Wilton L-CLAMPS.

two pieces of metal

| 8" Special Duty L -Clamp  | \$51.58 EA  |
|---------------------------|-------------|
| 10" Special Duty L-Clamp  | \$69.70 EA  |
| 12" Special Duty L -Clamp | \$83.41 EA  |
| 16" Special Duty L -Clamp | \$93.43 EA  |
| 20" Special Duty L -Clamp | \$107.85 EA |
| 24" Special Duty L -Clamp | \$121.24 EA |



iron or obstructions