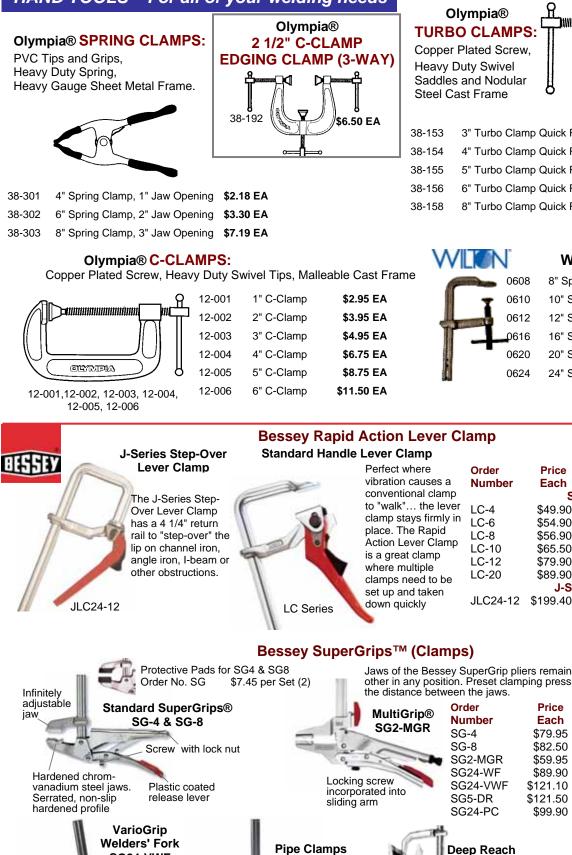

## HAND TOOLS – For all of your welding needs

each other - both are infinitely

adjustable

firmly in place

MANAN NUMBER <u>OLIVIAIO</u> 3" Turbo Clamp Quick Release Clamp \$5.70 EA 4" Turbo Clamp Quick Release Clamp \$7.30 EA 5" Turbo Clamp Quick Release Clamp \$9.40 EA 6" Turbo Clamp Quick Release Clamp \$11.70 EA 8" Turbo Clamp Quick Release Clamp \$16.70 EA

## Wilton L-CLAMPS.

two pieces of metal

| 8" Special Duty L -Clamp  | \$51.58 EA  |
|---------------------------|-------------|
| 10" Special Duty L-Clamp  | \$69.70 EA  |
| 12" Special Duty L -Clamp | \$83.41 EA  |
| 16" Special Duty L -Clamp | \$93.43 EA  |
| 20" Special Duty L -Clamp | \$107.85 EA |
| 24" Special Duty L -Clamp | \$121.24 EA |