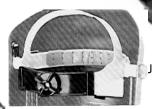

# Adjust-O-Lok Replacement Headgear

For Standard Jackson Helmets #170H \$11.86 EA

For Jackson

Shadow & Radiarc

Helmets

\$18.95 EA

\$7.95 PER KIT

**\$8.95 PER KIT** 

For Jackson Shadow

& Radiarc Helmets

KIT #187S

Mounting blades, attached to the helmet pivots, snap into the cap slots to provide the simplest, most functional -mounting system yet devised.

#270H \$12.86 EA