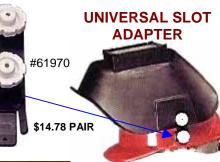

L100 SHADOW SERIES







American Eagle \$48.95 EA







0744-1073 \$48.95 EA



0744-0504 \$32.75 EA

 Narrow thermo plastic shell design is perfect for work in tight spaces and weighs

only 13.8 ounces

A gas welding & cutting (2 x

4-1/4") filter plate holder, in a

black, vulcanized fiber shield. 6-1/2 inches deep. Connects onto common visor headgear.

- Extended front increases throat protection against sparks, slag, and fumes
- A standard 5-1/4 x 4-1/2" shade 10 filter plate and cover plates installed at factory
- Meets ANSI Z87.1 standards

# SUPER KOOL **SUPER SLIM**





SILVER COATED **HELMETS** 

STYLE 2" X 4-1/4" LIFT **LENS** # 29311 \$44.02 EA

STYLE 4-1/2" X 5-1/4" FIXED LENS # 29911 \$38.35 EA

### REPLACEMENT **HEADGEAR**

\$15.16 EA #27001 Drop Down Ratchet Headgear







Hand mask, ideal for supervisors Includes: A 2 x 4-1/4" shade #10 & cover lens

# 25000 \$11.48 EA