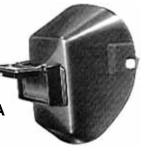

#### **NARROW SHELL**

A compact design especially useful for welding in close quarters.

2 x 4-1/4 #10 & COVER LENS INCLUDED.

#H4-A

\$59.95 EA

For Standard

Jackson

Helmets