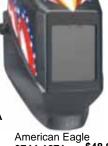

# HeadTurners™ / HSL100 SHADOW SERIES

American Eagle \$48.95 EA

0744-1073 \$48.95 EA

0744-0504 \$32.75 EA

 Narrow thermo plastic shell design is perfect for work in tight spaces and weighs

only 13.8 ounces