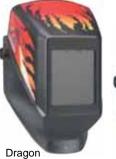

1/4 x 4-1/2 #10 & COVER LENS INCLUDED

#HXL-200

HXL-200. A revolutionary large lens lift front design that won't fall down on the job. Radiarc's Isotrac™ lift system positions the lens on top of the shell, instead of in front of your face, to eliminate accidental drop-down and reduce neck and \$58.83 EA head fatigue. Color: Black.

# Adjust-O-Lok Replacement Headgear



For Standard Jackson Helmets #170H \$11.86 EA

For Jackson

Shadow & Radiarc

Helmets





\$18.95 EA



\$7.95 PER KIT

**\$8.95 PER KIT** 

For Jackson Shadow

& Radiarc Helmets

KIT #187S

Mounting blades, attached to the helmet pivots, snap into the cap slots to provide the simplest, most functional -mounting system yet devised.

#270H \$12.86 EA

# HeadTurners™ / HSL100 SHADOW SERIES







American Eagle \$48.95 EA







0744-1073 \$48.95 EA



0744-0504 \$32.75 EA

 Narrow thermo plastic shell design is perfect for work in tight spaces and weighs

only 13.8 ounces

A gas welding & cutting (2 x

4-1/4") filter plate holder, in a

black, vulcanized fiber shield. 6-1/2 inches deep. Connects onto common visor headgear.

- Extended front increases throat protection against sparks, slag, and fumes
- A standard 5-1/4 x 4-1/2" shade 10 filter plate and cover plates installed at factory
- Meets ANSI Z87.1 standards

# SUPER KOOL **SUPER SLIM**





SILVER COATED **HELMETS** 

STYLE 2" X 4-1/4" LIFT **LENS** # 29311 \$44.02 EA

STYLE 4-1/2" X 5-1/4" FIXED LENS # 29911 \$38.35 EA

### REPLACEMENT **HEADGEAR**

\$15.16 EA #27001 Drop Down Ratchet Headgear







Hand mask, ideal for supervisors Includes: A 2 x