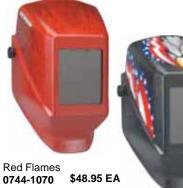

# HeadTurners™ / HSL100 SHADOW SERIES

American Eagle \$48.95 EA

0744-1073 \$48.95 EA

0744-0504 \$32.75 EA

 Narrow thermo plastic shell design is perfect for work in tight spaces and weighs

only 13.8 ounces